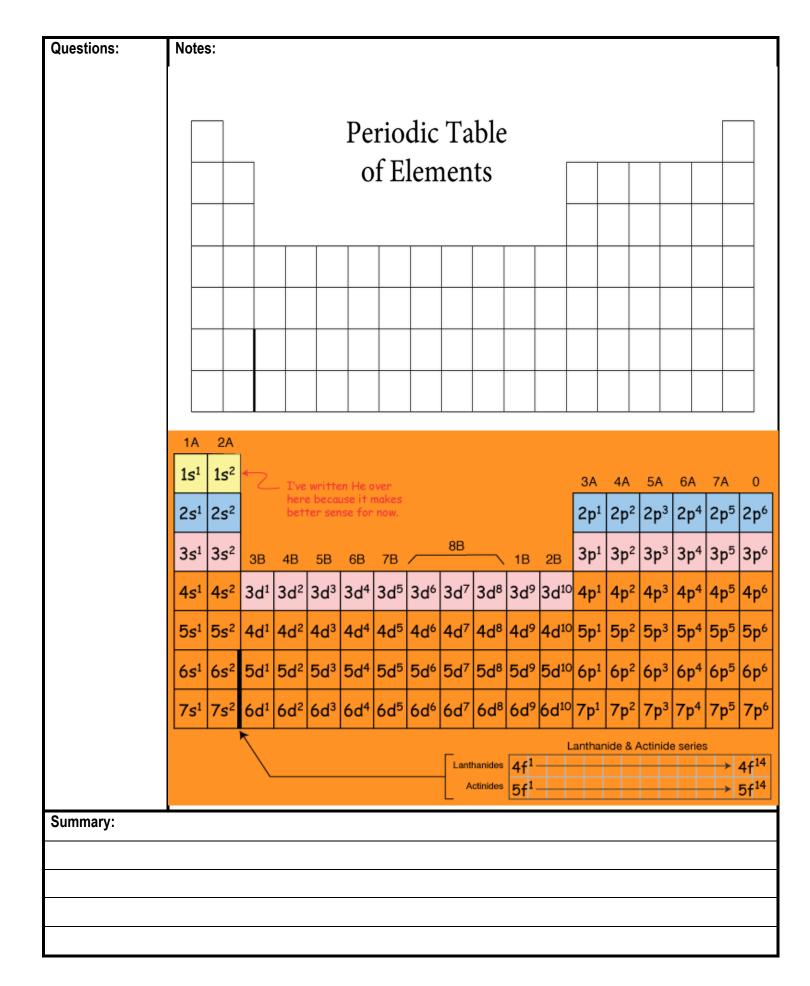

| Cornell Notes                                                                                    | Topic/Objective:       | Name:         |
|--------------------------------------------------------------------------------------------------|------------------------|---------------|
| RIVERA                                                                                           | Electron Configuration | Date: Period: |
| ECHS                                                                                             |                        | renou.        |
| Essential Questions: Why is electron configuration important? Why is orbital notation important? |                        |               |
| Questions:                                                                                       | Notes:                 |               |
| What is the electron configuration?                                                              |                        |               |
|                                                                                                  |                        |               |
|                                                                                                  |                        |               |
| What are orbitals?                                                                               |                        |               |
|                                                                                                  |                        |               |
|                                                                                                  |                        |               |
|                                                                                                  |                        |               |
| Are there different types of orbitals?                                                           |                        |               |
|                                                                                                  |                        |               |
|                                                                                                  |                        |               |
|                                                                                                  |                        |               |
| What is the orbital notation?                                                                    |                        |               |
|                                                                                                  |                        |               |
|                                                                                                  |                        |               |
|                                                                                                  |                        |               |
|                                                                                                  |                        |               |
|                                                                                                  |                        |               |
|                                                                                                  |                        |               |
|                                                                                                  |                        |               |
|                                                                                                  |                        |               |
| Summary:                                                                                         |                        |               |
|                                                                                                  |                        |               |
|                                                                                                  |                        |               |
|                                                                                                  |                        |               |
|                                                                                                  |                        |               |
|                                                                                                  |                        |               |